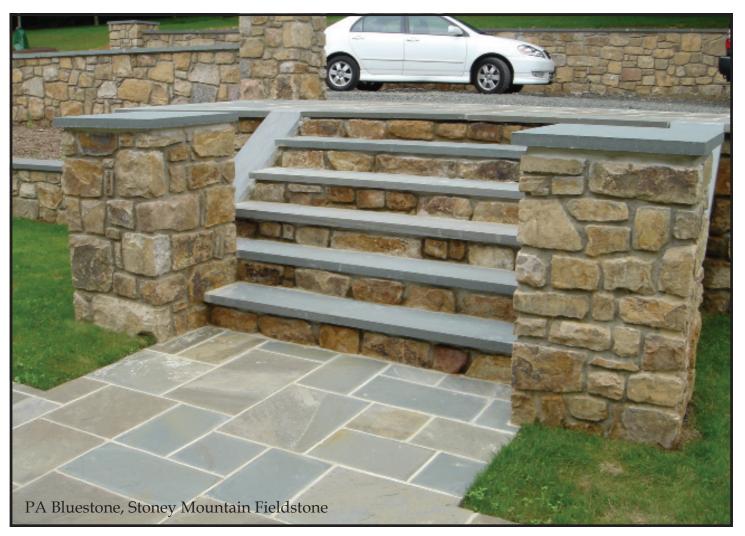

PA Bluestone

Tennessee, Scioto, PA Bluestone

PA Bluestone

| Tread                    | Sizes                                     | Thickness             |
|--------------------------|-------------------------------------------|-----------------------|
| PA Bluestone, Blue Blue  | 6", 8", 10", 12", 14", 16", 18", 20", 24" | 11/2", 2", 21/2", 3"* |
| PA Bluestone, Quarry Run | 6", 8", 10", 12", 14", 16", 18", 20", 24" | 11/2", 2"             |
| Scioto Sandstone Buff    | 6", 8", 10", 12", 14", 16", 18", 20", 24" | 11/2"                 |
| Scioto Sandstone Gray    | 6", 8", 10", 12", 14", 16", 18", 20", 24" | 2″                    |
| Tennessee Sandstone      | 6", 8", 10", 12", 14", 16", 18", 20", 24" | 21/4″                 |