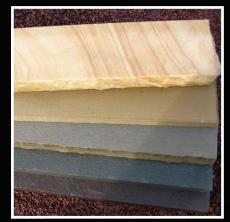

PA Bluestone

Tennessee, Scioto, PA Bluestone

PA Bluestone

| Tread                    | Sizes                                     | Thickness             |
|--------------------------|-------------------------------------------|-----------------------|
| PA Bluestone, Blue Blue  | 6", 8", 10", 12", 14", 16", 18", 20", 24" | 11/2", 2", 21/2", 3"* |
| PA Bluestone, Quarry Run | 6", 8", 10", 12", 14", 16", 18", 20", 24" | 11/2", 2"             |
| Scioto Sandstone Buff    | 6", 8", 10", 12", 14", 16", 18", 20", 24" | 11/2"                 |
| Scioto Sandstone Gray    | 6", 8", 10", 12", 14", 16", 18", 20", 24" | 2″                    |
| Tennessee Sandstone      | 6", 8", 10", 12", 14", 16", 18", 20", 24" | 21/4″                 |