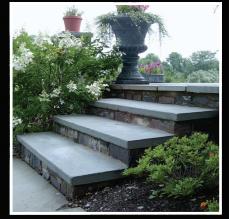

## Treads & Sills

A Bluestone

| Tread                    | Sizes                                     | Thickness             |
|--------------------------|-------------------------------------------|-----------------------|
| PA Bluestone, Blue Blue  | 6", 8", 10", 12", 14", 16", 18", 20", 24" | 11/2", 2", 21/2", 3"* |
| PA Bluestone, Quarry Run | 6", 8", 10", 12", 14", 16", 18", 20", 24" | 11/2", 2"             |
| Scioto Sandstone Buff    | 6", 8", 10", 12", 14", 16", 18", 20", 24" | 11/2"                 |
| Scioto Sandstone Gray    | 6", 8", 10", 12", 14", 16", 18", 20", 24" | 2″                    |
| Tennessee Sandstone      | 6", 8", 10", 12", 14", 16", 18", 20", 24" | 21/4″                 |