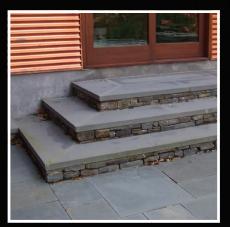

## Treads & Sills

A Bluestone

| Tread                    | Sizes                                     | Thickness             |
|--------------------------|-------------------------------------------|-----------------------|
| PA Bluestone, Blue Blue  | 6", 8", 10", 12", 14", 16", 18", 20", 24" | 11/2", 2", 21/2", 3"* |
| PA Bluestone, Quarry Run | 6", 8", 10", 12", 14", 16", 18", 20", 24" | 11/2", 2"             |
| Scioto Sandstone Buff    | 6", 8", 10", 12", 14", 16", 18", 20", 24" | 11/2"                 |
| Scioto Sandstone Gray    | 6", 8", 10", 12", 14", 16", 18", 20", 24" | 2″                    |
| Tennessee Sandstone      | 6", 8", 10", 12", 14", 16", 18", 20", 24" | 21/4″                 |