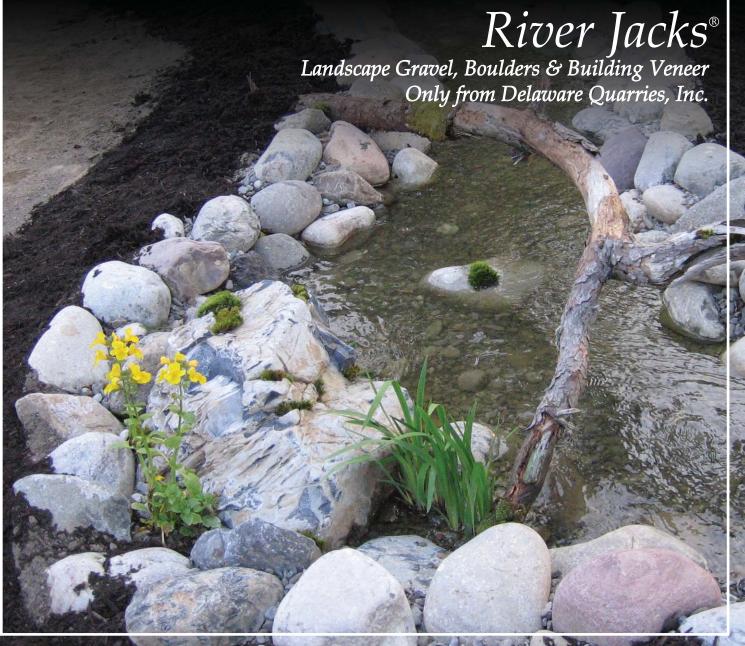

## River Jacks®

River Jacks Are Back! Delaware Quarries, Inc. has recently acquired a new plant in Riverton, PA. This acquisition will ensure our supply of River Jacks well into the future! Multiple sizes, shapes and packaging options are available.