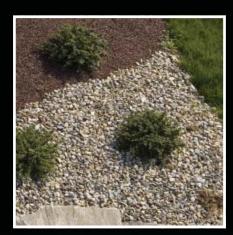

#### Gravels:

Bulk Sizes: 3/8", 3/4", 1" - 3", 3" - 5", 5" - 8"

Palletized Bags: 3/8", 3/4", 1" - 3"

Bulk Pack (Palletized Wire Basket): 3/4", 1" - 3", 3" - 5", 5" - 8"

Bulk Pack