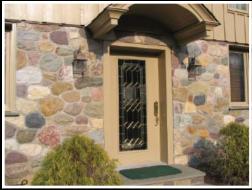

### Full Size & Tru-Stone® Thin Veneer

Full Veneer: 4" - 6" Niagara Pattern, Bold Face, Split Face Tru-Stone® Thin Veneer: 1½" - 2¼", Flats & Corners, Bold Face, Split Face