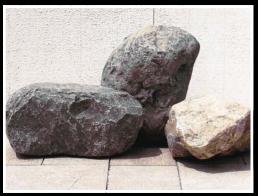

#### Boulders:

Bulk Sizes: 8" - 12", 12" - 24", 24" - 36", 12" - 36", 36" +

Palletized Sizes: 8" - 12", 12" - 24", 24" - 36"