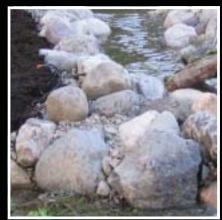

#### Boulders:

Bulk Sizes: 8" - 12", 12" - 24", 24" - 36", 12" - 36", 36" +

Palletized Sizes: 8" - 12", 12" - 24", 24" - 36"