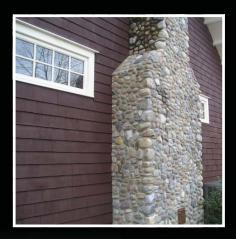

### Full Size & Tru-Stone® Thin Veneer

Full Veneer: 4" - 6" Niagara Pattern, Bold Face, Split Face Tru-Stone® Thin Veneer: 1½" - 2¼", Flats & Corners, Bold Face, Split Face