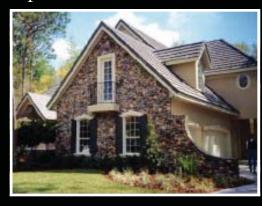

### Full Size & Tru-Stone® Thin Veneer

Full Veneer: 4" - 6" Niagara Pattern, Bold Face, Split Face Tru-Stone® Thin Veneer: 1½" - 2¼", Flats & Corners, Bold Face, Split Face