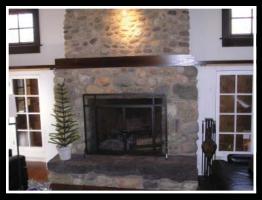

### Full Size & Tru-Stone® Thin Veneer

Full Veneer: 4" - 6" Niagara Pattern, Bold Face, Split Face Tru-Stone® Thin Veneer: 1½" - 2¼", Flats & Corners, Bold Face, Split Face