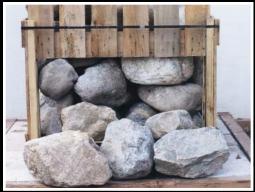

#### Boulders:

Bulk Sizes: 8" - 12", 12" - 24", 24" - 36", 12" - 36", 36" +

Palletized Sizes: 8" - 12", 12" - 24", 24" - 36"