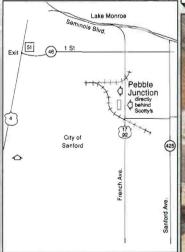

### PEBBLE JUNCTION

702 S. French Avenue Highway 17/92 (behind Scotty's) Sanford, FL 32771 (800) 541-8996 (407) 323-3838 FAX (407) 323-5413

Delaware Valley Fieldstone

Langhorne Ledgerock